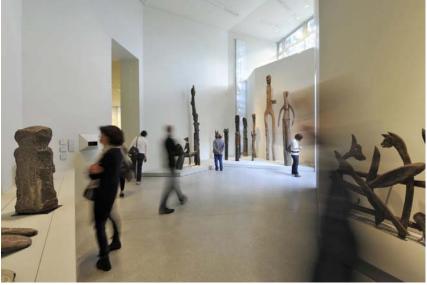

CADalog.com

Countless CAD add-ons, plug-ins and more.

Learn More

TENT

The World in Motion

The Art brut galleries maintain a strong link with the surrounding scenery, but they are also purpose-designed to suit the works that they house: a typical pieces, powerful works that you can't just glance at in passing. The folds in these galleries make the space less rigid and more organic, so that visitors discover art works in a gradual movement. The architecture is partly introverted, to protect art works that are often fragile and that demand toned down half-light.

At the extremity of the folds – meaning the galleries – a large bay opens magnificent views onto the surrounding parkland, adding breathing space to the visit itinerary. These views make up for the half-light in the galleries: the openwork screens in front of the bays mediate with strong light and parkland scenery, a feature that recalls Simounet's generous arrangements in the galleries that he designed. Envelopes are sober: smooth untreated concrete, with mouldings and openwork screens to protect the bays from too much daylight. The surface concrete has a slight colour tint that varies according to intensity of light.

Interior View (Images Courtesy Max Lerouge - LMCU)

Interior View (Images Courtesy Max Lerouge – LMCU)

Interior View (Images Courtesy Max Lerouge – LMCU)

Interior View (Images Courtesy Max Lerouge – LMCU)