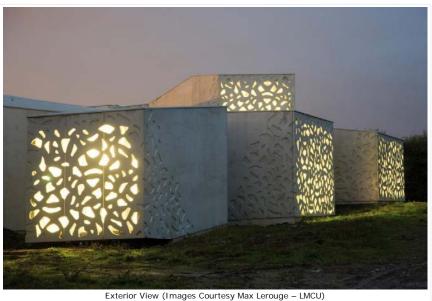

The architecture of the extension wraps around the north and east sides of the existing arrangement in a fan-splay of long, fluid and organic volumes. On one side, the fan ribs stretch in close folds to shelter a café-restaurant that opens to the central patio; on the other, the ribs are more widely spaced to form the five galleries for the Art brut collection.