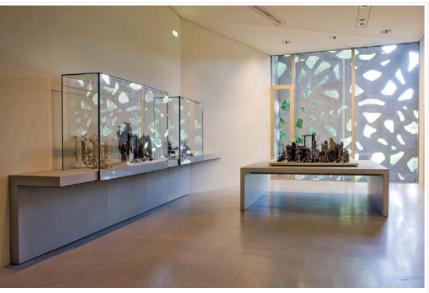

CADalog.com

Countless CAD add-ons, plug-ins and more.

Learn More

TENT

The World in Motion

The Art brut galleries maintain a strong link with the surrounding scenery, but they are also purpose-designed to suit the works that they house: a typical pieces, powerful works that you can't just glance at in passing. The folds in these galleries make the space less rigid and more organic, so that visitors discover art works in a gradual movement. The architecture is partly introverted, to protect art works that are often fragile and that demand toned down half-light.

At the extremity of the folds – meaning the galleries – a large bay opens magnificent views onto the surrounding parkland, adding breathing space to the visit itinerary. These views make up for the half-light in the galleries: the openwork screens in front of the bays mediate with strong light and parkland scenery, a feature that recalls Simounet's generous arrangements in the galleries that he designed. Envelopes are sober: smooth untreated concrete, with mouldings and openwork screens to protect the bays from too much daylight. The surface concrete has a slight colour tint that varies according to intensity of light.

Interior View (Images Courtesy Max Lerouge - LMCU)

Interior View (Images Courtesy Max Lerouge – LMCU)

Interior View (Images Courtesy Max Lerouge – LMCU)

Interior View (Images Courtesy Max Lerouge – LMCU)