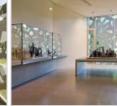

CADalog.com

Countless CAD add-ons, plug-ins and more.

Learn More

TENT

The World in Motion

The Art brut galleries maintain a strong link with the surrounding scenery, but they are also purpose-designed to suit the works that they house: a typical pieces, powerful works that you can't just glance at in passing. The folds in these galleries make the space less rigid and more organic, so that visitors discover art works in a gradual movement. The architecture is partly introverted, to protect art works that are often fragile and that demand toned down half-light.

At the extremity of the folds – meaning the galleries – a large bay opens magnificent views onto the surrounding parkland, adding breathing space to the visit itinerary. These views make up for the half-light in the galleries: the openwork screens in front of the bays mediate with strong light and parkland scenery, a feature that recalls Simounet's generous arrangements in the galleries that he designed. Envelopes are sober: smooth untreated concrete, with mouldings and openwork screens to protect the bays from too much daylight. The surface concrete has a slight colour tint that varies according to intensity of light.