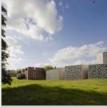

The architecture of the extension wraps around the north and east sides of the existing arrangement in a fan-splay of long, fluid and organic volumes. On one side, the fan ribs stretch in close folds to shelter a café-restaurant that opens to the central patio; on the other, the ribs are more widely spaced to form the five galleries for the Art brut collection.