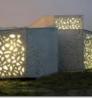

The architecture of the extension wraps around the north and east sides of the existing arrangement in a fan-splay of long, fluid and organic volumes. On one side, the fan ribs stretch in close folds to shelter a café-restaurant that opens to the central patio; on the other, the ribs are more widely spaced to form the five galleries for the Art brut collection.

At the extremity of the folds – meaning the galleries – a large bay opens magnificent views onto the surrounding parkland, adding breathing space to the visit itinerary. These views make up for the half-light in the galleries: the openwork screens in front of the bays mediate with strong light and parkland scenery, a feature that recalls Simounet's generous arrangements in the galleries that he designed. Envelopes are sober: smooth untreated concrete, with mouldings and openwork screens to protect the bays from too much daylight. The surface concrete has a slight colour tint that varies according to intensity of light.