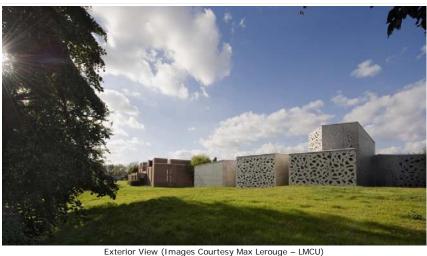

At the extremity of the folds – meaning the galleries – a large bay opens magnificent views onto the surrounding parkland, adding breathing space to the visit itinerary. These views make up for the half-light in the galleries: the openwork screens in front of the bays mediate with strong light and parkland scenery, a feature that recalls Simounet's generous arrangements in the galleries that he designed. Envelopes are sober: smooth untreated concrete, with mouldings and openwork screens to protect the bays from too much daylight. The surface concrete has a slight colour tint that varies according to intensity of light.