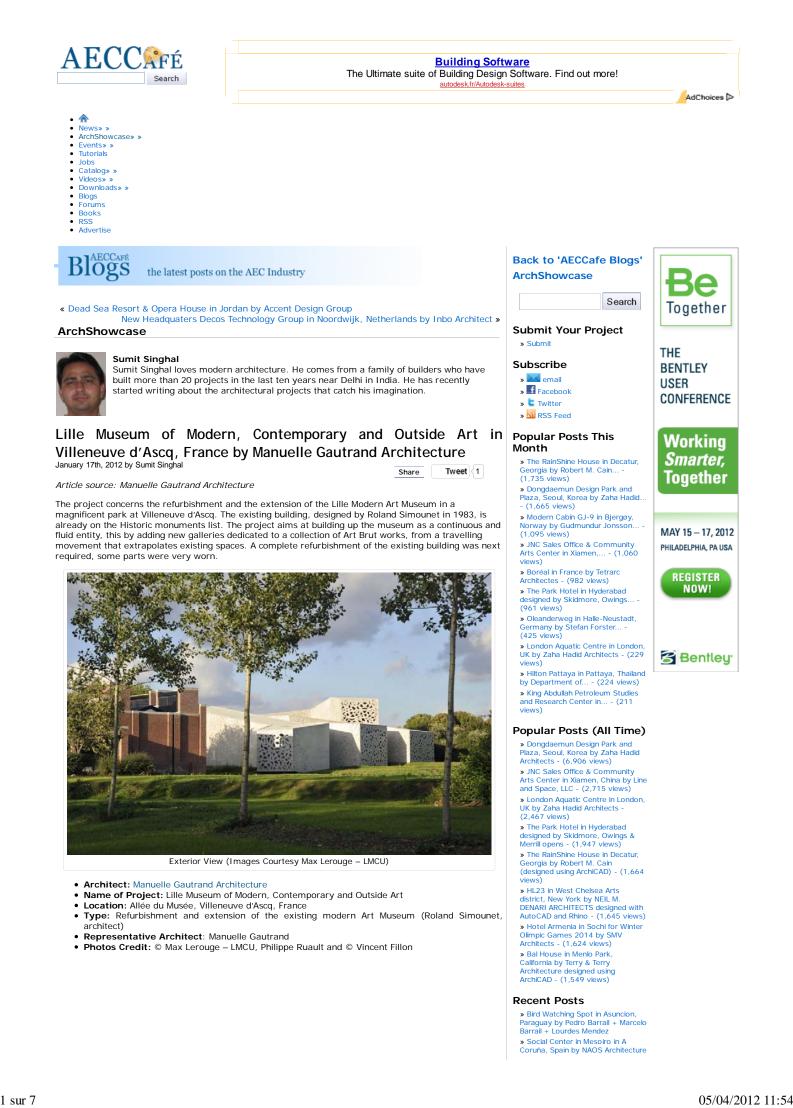

The architecture of the extension wraps around the north and east sides of the existing arrangement in a fan-splay of long, fluid and organic volumes. On one side, the fan ribs stretch in close folds to shelter a café-restaurant that opens to the central patio; on the other, the ribs are more widely spaced to form the five galleries for the Art brut collection.

At the extremity of the folds – meaning the galleries – a large bay opens magnificent views onto the surrounding parkland, adding breathing space to the visit itinerary. These views make up for the half-light in the galleries: the openwork screens in front of the bays mediate with strong light and parkland scenery, a feature that recalls Simounet's generous arrangements in the galleries that he designed. Envelopes are sober: smooth untreated concrete, with mouldings and openwork screens to protect the bays from too much daylight. The surface concrete has a slight colour tint that varies according to intensity of light.