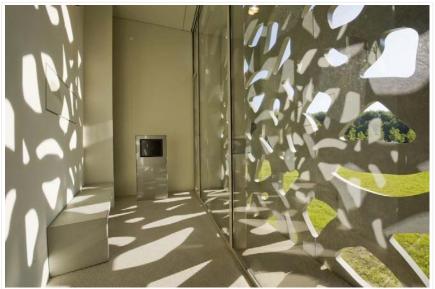

CADalog.com

Countless CAD add-ons, plug-ins and more.

Learn More

TENT

The World in Motion

The Art brut galleries maintain a strong link with the surrounding scenery, but they are also purpose-designed to suit the works that they house: a typical pieces, powerful works that you can't just glance at in passing. The folds in these galleries make the space less rigid and more organic, so that visitors discover art works in a gradual movement. The architecture is partly introverted, to protect art works that are often fragile and that demand toned down half-light.

At the extremity of the folds – meaning the galleries – a large bay opens magnificent views onto the surrounding parkland, adding breathing space to the visit itinerary. These views make up for the half-light in the galleries: the openwork screens in front of the bays mediate with strong light and parkland scenery, a feature that recalls Simounet's generous arrangements in the galleries that he designed. Envelopes are sober: smooth untreated concrete, with mouldings and openwork screens to protect the bays from too much daylight. The surface concrete has a slight colour tint that varies according to intensity of light.

Interior View (Images Courtesy Max Lerouge - LMCU)

Interior View (Images Courtesy Max Lerouge – LMCU)

Interior View (Images Courtesy Max Lerouge – LMCU)

Interior View (Images Courtesy Max Lerouge – LMCU)