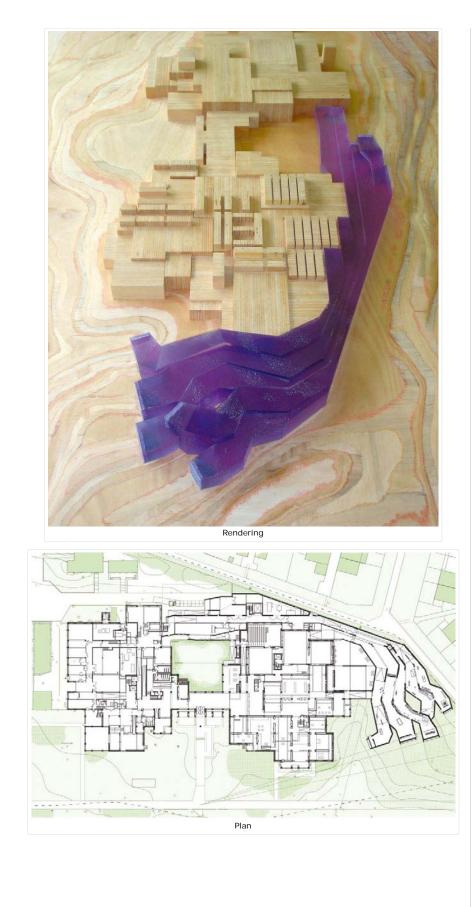

The architecture of the extension wraps around the north and east sides of the existing arrangement in a fan-splay of long, fluid and organic volumes. On one side, the fan ribs stretch in close folds to shelter a café-restaurant that opens to the central patio; on the other, the ribs are more widely spaced to form the five galleries for the Art brut collection.

Interior View (Images

Interior View (Images

Interior View (Images Courtesy Max Lerouge – Courtesy Max Lerouge – Courtesy Max Lerouge – LMCU) LMCU) LMCU) LMCU)

Rendering

Plan