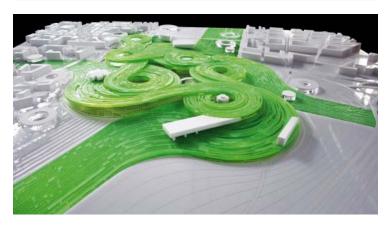

The architecture of the complex developed into a series of loops which meet programmatic and contextual needs. Each branch extends into the landscape, allowing the surroundings to be closer and mixed with the indoor and outdoor programs.

© Manuelle Gautrand Architecture

© Luxigon

The project is protected by a performative roof that allows for the collection of water, the capturing of solar energy (more than 20 000 sqm of photovoltaic cells will cover the roof surface), and provides some public spaces for all to enjoy the beautiful views of the city.