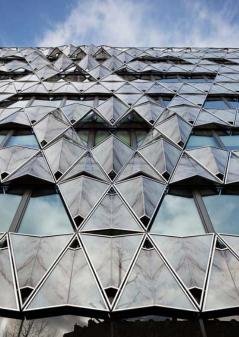

## first image

manuelle gautrand: origami office building image © vincent fillon

all images courtesy of manuelle gautrand architects

sited in a luxurious parisian neighborhood within the vicinity of the arc de triomphe and within the sightlines of ideal city views manuelle gautrand's 'origami office building' strove to create a distinct, elegant mark on the urban fabric that was clearly in dialogue with the warm, weathered stones of the surrounding architecture. the high-level office program was accommodated into an orthogonal volume clad in a double layered curtain wall of glazing and faceted, screen-printed marble skin. while the architect had original envisioned a sectioned marble envelope, the 'marble origami' pattern print allowed optimal control of the rich hues and design as well as a more purposeful application of the system as a shading device. the precise position of the marble veins was achieved through careful layouts in order to create an open-book composition that hearkened to historical stone work of the surrounding structures. a gradient of the tectonic was established to choreograph light and movement across the space—the heaviest sports two veins dominated by a pattern of beiges, while two iterations of lighter and less veined prints are relegated to the extremities of the building. the effect is a light-filled marker on the streetscape that chromatically harmonizes with the next-door hausmann buildings.

the facade strategy was a way of optimizing views of the luxurious parisian neighborhood image  $\, @ \,$  vincent fillon

several typologies if veining and beige hues were composed for the open-book faceted facade image © vincent fillon