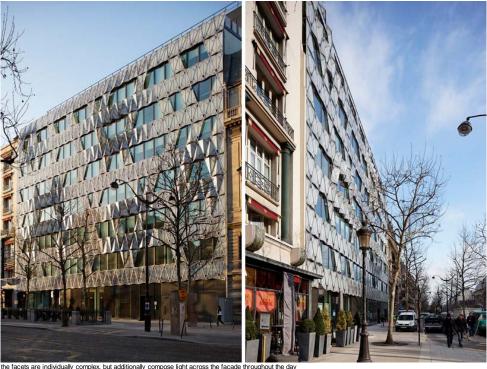

## first image

manuelle gautrand: origami office building image © vincent fillon

all images courtesy of manuelle gautrand architects

sited in a luxurious parisian neighborhood within the vicinity of the arc de triomphe and within the sightlines of ideal city views manuelle gautrand's 'origami office building' strove to create a distinct, elegant mark on the urban fabric that was clearly in dialogue with the warm, weathered stones of the surrounding architecture. the high-level office program was accommodated into an orthogonal volume clad in a double layered curtain wall of glazing and faceted, screen-printed marble skin. while the architect had original envisioned a sectioned marble envelope, the 'marble origami' pattern print allowed optimal control of the rich hues and design as well as a more purposeful application of the system as a shading device. the precise position of the marble veins was achieved through careful layouts in order to create an open-book composition that hearkened to historical stone work of the surrounding structures. a gradient of the tectonic was established to choreograph light and movement across the space—the heaviest sports two veins dominated by a pattern of beiges, while two iterations of lighter and less veined prints are relegated to the extremities of the building. the effect is a light-filled marker on the streetscape that chromatically harmonizes with the next-door hausmann buildings.

site plan image © manuelle gautrand

the facets are individually complex, but additionally compose light across the facade through image © vincent fillon

interior courtyards present a contrasting material organization image © vincent fillon

designboom @ 2012 ABOUT US ADVERTISE CONTACT US COPYRIGHT INFO PRIVACY NEWSLETTER SUBMISSIONS y f 9 3

closer view of the myriad prints across the double curtain wall image © vincent fillon

tectonic study image © manuelle gautrand

designboom @ 2012 ABOUT US ADVERTISE CONTACT US COPYRIGHT INFO PRIVACY NEWSLETTER SUBMISSIONS y f 0 5

28/05/2013 10:16 5 sur 11

the marble screen printed cladding serves as an elegant frame and shading device while allowing unobstructed views of the city image © vincent fillon