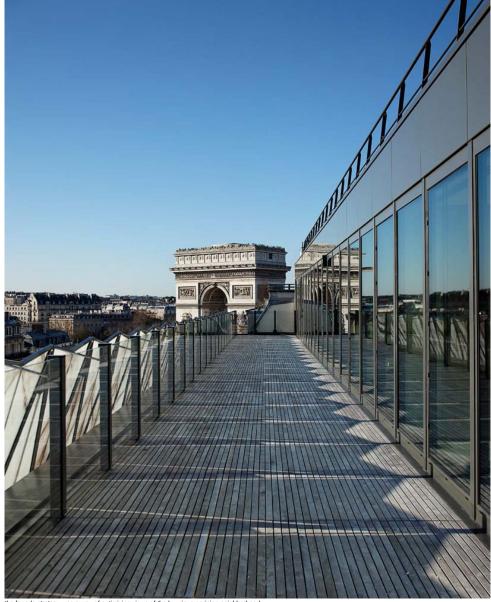

the facade strategy was a way of optimizing views of the luxurious parisian neighborhood image  $\, @ \,$  vincent fillon

several typologies if veining and beige hues were composed for the open-book faceted facade image © vincent fillon

## first image

manuelle gautrand: origami office building image © vincent fillon

all images courtesy of manuelle gautrand architects

sited in a luxurious parisian neighborhood within the vicinity of the arc de triomphe and within the sightlines of ideal city views manuelle gautrand's 'origami office building' strove to create a distinct, elegant mark on the urban fabric that was clearly in dialogue with the warm, weathered stones of the surrounding architecture. the high-level office program was accommodated into an orthogonal volume clad in a double layered curtain wall of glazing and faceted, screen-printed marble skin. while the architect had original envisioned a sectioned marble envelope, the 'marble origami' pattern print allowed optimal control of the rich hues and design as well as a more purposeful application of the system as a shading device. the precise position of the marble veins was achieved through careful layouts in order to create an open-book composition that hearkened to historical stone work of the surrounding structures. a gradient of the tectonic was established to choreograph light and movement across the space—the heaviest sports two veins dominated by a pattern of beiges, while two iterations of lighter and less veined prints are relegated to the extremities of the building. the effect is a light-filled marker on the streetscape that chromatically harmonizes with the next-door hausmann buildings.