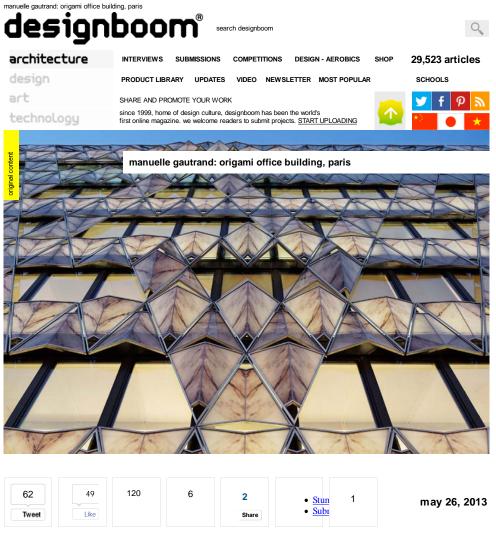

## first image

manuelle gautrand: origami office building image © vincent fillon

all images courtesy of manuelle gautrand architects

sited in a luxurious parisian neighborhood within the vicinity of the arc de triomphe and within the sightlines of ideal city views manuelle gautrand's 'origami office building' strove to create a distinct, elegant mark on the urban fabric that was clearly in dialogue with the warm, weathered stones of the surrounding architecture. the high-level office program was accommodated into an orthogonal volume clad in a double layered curtain wall of glazing and faceted, screen-printed marble skin. while the architect had original envisioned a sectioned marble envelope, the 'marble origami' pattern print allowed optimal control of the rich hues and design as well as a more purposeful application of the system as a shading device. the precise position of the marble veins was achieved through careful layouts in order to create an open-book composition that hearkened to historical stone work of the surrounding structures. a gradient of the tectonic was established to choreograph light and movement across the space—the heaviest sports two veins dominated by a pattern of beiges, while two iterations of lighter and less veined prints are relegated to the extremities of the building. the effect is a light-filled marker on the streetscape that chromatically harmonizes with the next-door hausmann buildings.

site plan image © manuelle gautrand

the facets are individually complex, but additionally compose light across the facade through image © vincent fillon

interior courtyards present a contrasting material organization image © vincent fillon

designboom @ 2012 ABOUT US ADVERTISE CONTACT US COPYRIGHT INFO PRIVACY NEWSLETTER SUBMISSIONS y f 9 3

closer view of the myriad prints across the double curtain wall image © vincent fillon

tectonic study image © manuelle gautrand

the facade strategy was a way of optimizing views of the luxurious parisian neighborhood image  $\, @ \,$  vincent fillon

several typologies if veining and beige hues were composed for the open-book faceted facade image © vincent fillon