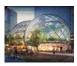

nbbj adds glass biospheres to amazon campus

three glass and steel domes are proposed as part of a green block in the center of the tech giant's (read more)

vallo sadovsky architects: WBP online company branch a fully glazed interior facade of an administrative area is transformed with rotating shade panels that (read more)